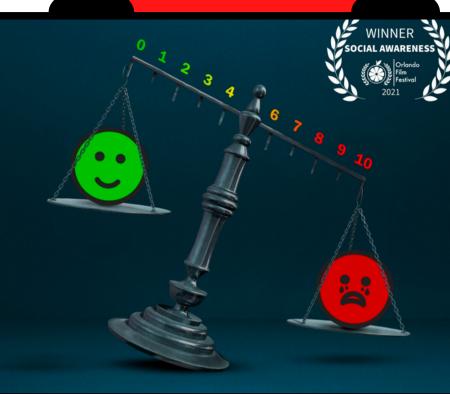

## TIPPING THE SCALE

The addiction crisis in America has reached a new boiling point, and courageous people - at all levels, from all walks of life - are rising to answer the call. TIPPING THE PAIN SCALE is a feature documentary film following individuals grappling with the current systemic failures of how we have dealt with addiction in communities and their journey to develop and employ new, innovative, and often controversial solutions to the problem. It is a quasi-anthology, weaving characters through their own stories as they connect to the issues plaguing all communities and the country in an urgent fight to save lives.