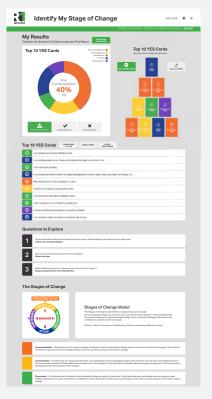

# **y** ⊚ in P @R1LEARNING **LEARNING** Stages of Change HOME > IDENTIFY MY STAGE OF CHANGE Top 10 YES Cards Pre Contemplation(3) Contemplation(3) Preparation(2) Action(1) Maintenance(1) Action(1): 10% View Top 10 YES Cards